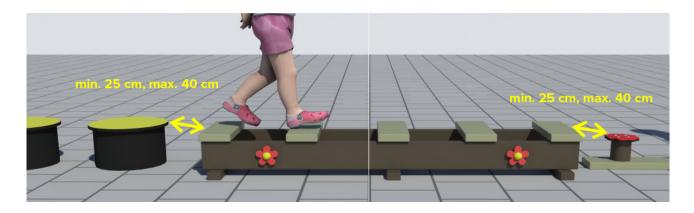

#### **Distance between 2 elements**

The distance between 2 elements of the trail is 25 cm minimum and 40 cm maximum, measured from stepping point to stepping point