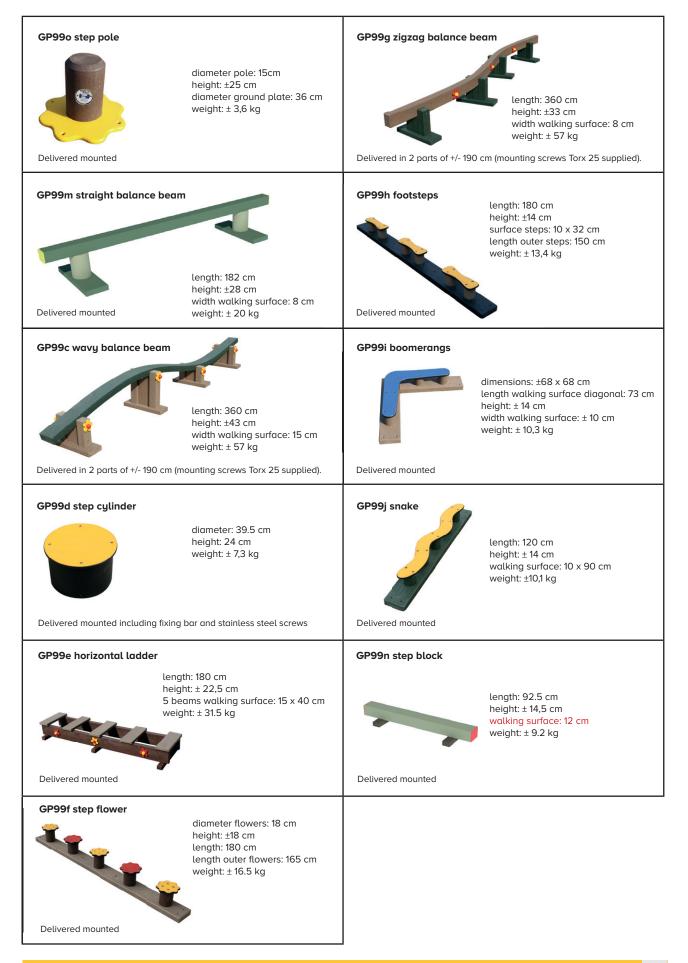

## Important advice

To drill the holes use a sharp drill and first put the plastic part of the plug in the hole. Then screw the metal nail into the plug instead of hammering it. This way, you avoid damaging the head of the nail and unfixing will be easy.

# Easy installation on hard surface

Anchoring is only done with the stainless steel nail plugs supplied, for 8 mm holes.

The elements have pre-drilled holes for anchoring. You only have to position the elements correctly and drill the holes with an 8 mm stone drill. Then secure with the 8x100 nail plugs. Advice: first place the plastic plug, then place the metal nail.