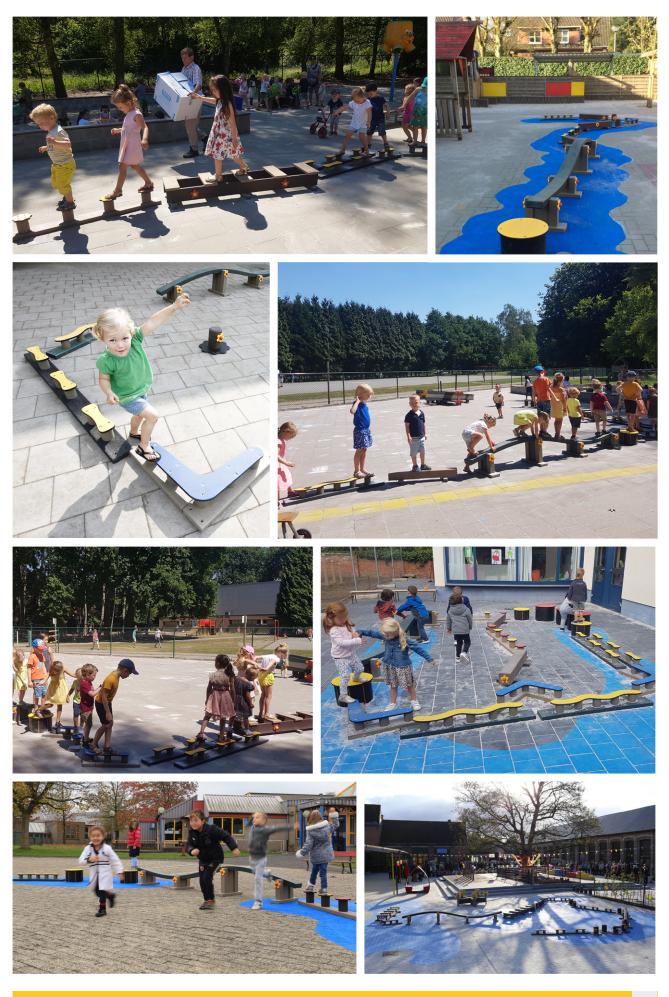

# Several possible combinations

4 examples of the same trail installed differently.

in de