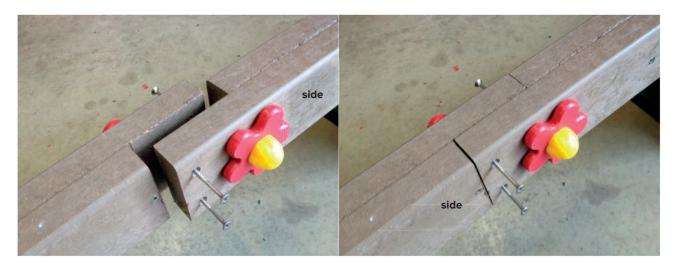

# Easy installation on hard surface

Anchoring is only done with the stainless steel nail plugs supplied, for 8 mm holes.

The elements have pre-drilled holes for anchoring. You only have to position the elements correctly and drill the holes with an 8 mm stone drill. Then secure with the 8x100 nail plugs. Advice: first place the plastic plug, then place the metal nail.

## Mounting

Step cylinder GP99d with mounting block and screws.

Nail plugs supplied.

Secure at both sides with the screws supplied.

Wavy balance beam GP99c Delivered in 2 parts of +/- 190 cm (mounting screws Torx 25 supplied).

#### Zigzag balance beam GP99g

Delivered in 2 parts of +/- 190 cm (mounting screws Torx 25 supplied).