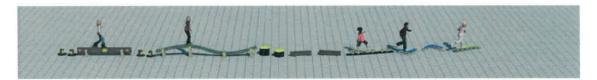

# Description

A balance trail installed on a hard surface, on a paving. The balance trail is considered as one equipment and consists of several standard elements that are certified. There is one certificate for the balance trail which can consist of the following elements: GP990 step pole, GP99c wavy balance beam, GP99d step cylinder, GP99e horizontal ladder, GP99f step flower, GP99g zigzag balance beam, GP99h footsteps, GP99j boomerang, GP99j snake, GP99m straight balance beam, GP99n step block.

# Several possible combinations

4 examples of the same trail installed differently.

in de