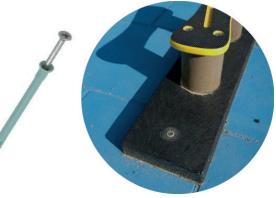

## Mounting

Step cylinder GP99d with mounting block and screws.

Nail plugs supplied.

Secure at both sides with the screws supplied.

Wavy balance beam GP99c Delivered in 2 parts of +/- 190 cm (mounting screws Torx 25 supplied).