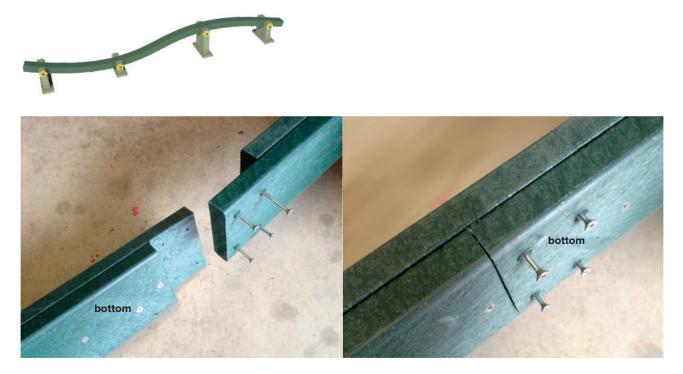

## Mounting

Step cylinder GP99d with mounting block and screws.

Nail plugs supplied.

Secure at both sides with the screws supplied.

Wavy balance beam GP99c Delivered in 2 parts of +/- 190 cm (mounting screws Torx 25 supplied).

#### Zigzag balance beam GP99g

Delivered in 2 parts of +/- 190 cm (mounting screws Torx 25 supplied).