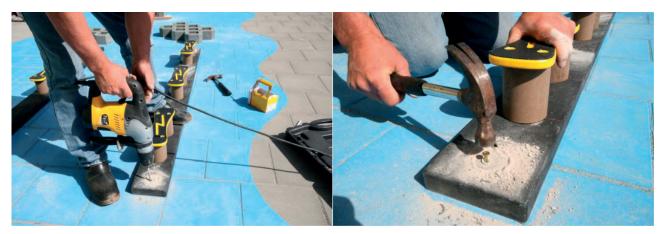

## Important advice

To drill the holes use a sharp drill and first put the plastic part of the plug in the hole. Then screw the metal nail into the plug instead of hammering it. This way, you avoid damaging the head of the nail and unfixing will be easy.

# Easy installation on hard surface

Anchoring is only done with the stainless steel nail plugs supplied, for 8 mm holes.

The elements have pre-drilled holes for anchoring. You only have to position the elements correctly and drill the holes with an 8 mm stone drill. Then secure with the 8x100 nail plugs. Advice: first place the plastic plug, then place the metal nail.