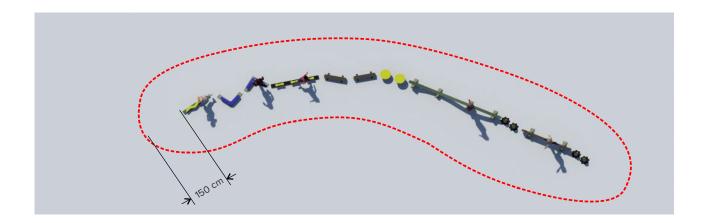

## **Security Zone**

An obstacle-free area of minimum 150 cm around the equipment is required.