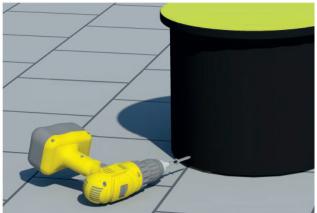

## Important advice

To drill the holes use a sharp drill and first put the plastic part of the plug in the hole. Then screw the metal nail into the plug instead of hammering it. This way, you avoid damaging the head of the nail and unfixing will be easy.

# Easy installation on hard surface

Anchoring is only done with the stainless steel nail plugs supplied, for 8 mm holes.

The elements have pre-drilled holes for anchoring. You only have to position the elements correctly and drill the holes with an 8 mm stone drill. Then secure with the 8x100 nail plugs. Advice: first place the plastic plug, then place the metal nail.