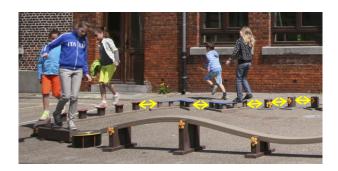

# Several possible combinations

4 examples of the same trail installed differently.

in de