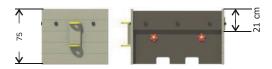

GP36-B3: 1270 x 920 x 450 mm GP36-B4: 1270 x 920 x 600 mm GP36-B5: 1230 x 920 x 750 mm

Afmetingen (I x b x h) - Dimensions (I x w x h): variable