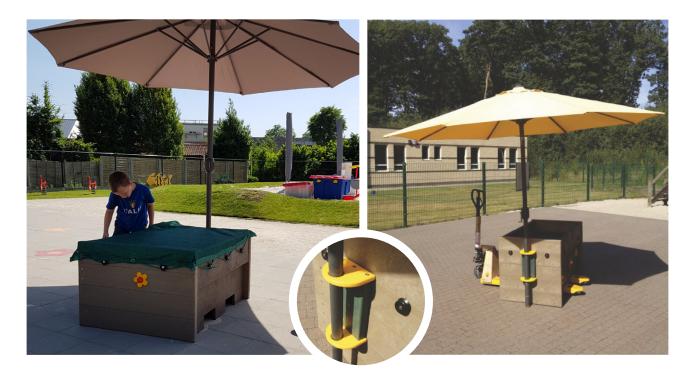

### "Movable sandpit"

exclusif parasol holder & flowers (version 2019-10-10)

Latest version is located at www.govaplast.com

This item is TÜV certified.

Do not use parasols in case of strong winds.

GP36B4 60 cm height +/- 117 kg

GP36B3 45 cm height +/- 99 kg

All models are supplied with mesh.
\*GP36B3 cannot be supplied with parasol holder

Only for use with standard sized parasols with round pole, diameter 45 to 48 mm. Parasol poles with smaller diameter can pose a risk of finger entrapment.

Guarantee not valid on mesh and rope supplied.

#### Use

It is not intended that the children stand on/in the sandpit. These sandpits are designed for use in schools and/or nurseries where supervision is guaranteed. We recommend to cover the sandpit after use with the mesh supplied, in order to avoid e.g. cats and leaves in the sandpit, but still enabling UV light and rain to pass through cleaning the sand. As the sand needs to 'breath' we advise not to cover the sandpit with a sheet or plate for hygienic reasons.