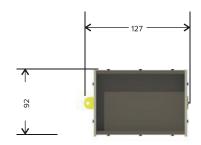

GP36-B3: 1270 x 920 x 450 mm GP36-B4: 1270 x 920 x 600 mm GP36-B5: 1230 x 920 x 750 mm

Afmetingen (I x b x h) - Dimensions (I x w x h): variable