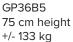

GP36B3 45 cm height +/- 99 kg

All models are supplied with mesh.
\*GP36B3 cannot be supplied with parasol holder