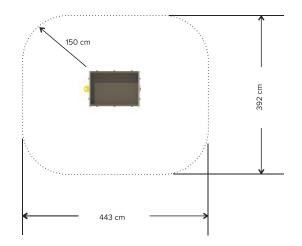

### **Security Zone**

An obstacle-free area of minimum 150 cm around the equipment is required. The security zones of several of these items may overlap.