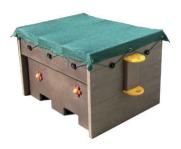

### "Movable sandpit"

exclusif parasol holder & flowers (version 2019-10-10)

Latest version is located at www.govaplast.com

This item is TÜV certified.

Do not use parasols in case of strong winds.

GP36B4 60 cm height +/- 117 kg

GP36B3 45 cm height +/- 99 kg

All models are supplied with mesh.
\*GP36B3 cannot be supplied with parasol holder

#### Use

It is not intended that the children stand on/in the sandpit. These sandpits are designed for use in schools and/or nurseries where supervision is guaranteed. We recommend to cover the sandpit after use with the mesh supplied, in order to avoid e.g. cats and leaves in the sandpit, but still enabling UV light and rain to pass through cleaning the sand. As the sand needs to 'breath' we advise not to cover the sandpit with a sheet or plate for hygienic reasons.